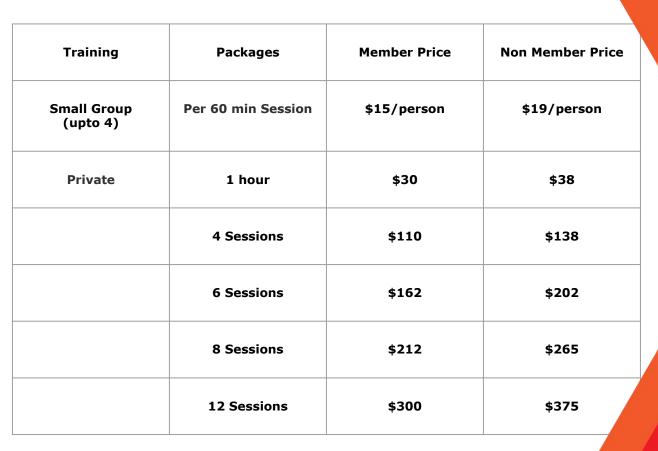

#### **Personal Training & Private Lessons**

We all need the advice of an expert sometimes, as well as the personal attention that comes with a trainer or coach. The Y offers personal and small group training to help you set and meet your specific goals.

- All training sessions must be registered at the front desk.
- All payments are to be made at front desk.
- Schedules will be set with instructors.
- Large group gymnastics lessons available for groups of 5 or more. Ask about our pricing.
- Participants must check in at front desk prior to each lesson.