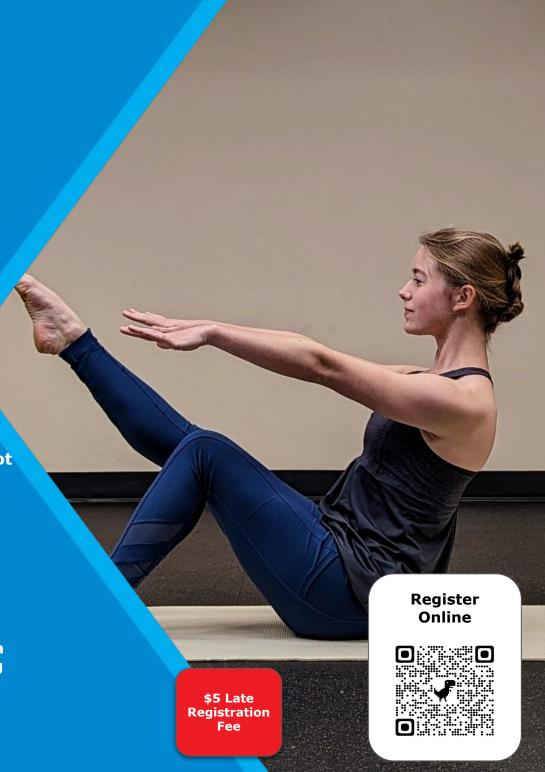

# PILATES

Next session begins May 29
Tues 8am-9am
Thur 5:45-6:35p

Members may sign up for both days.

Pilates is a great core workout for anyone looking to improve strength, posture, and flexibility. At the end of your workout, you will feel taller and energized, not exhausted.

Members \$0 Register May 15 Non Members \$40 Register May 22

#### **Instructor Bio:**

Erin is Power Pilates certified in both Basic and Intermediate Mat. She is also a trained ballet dancer. Born and raised in Galion, she is excited to be back and offering more classes in the community.

# **AQUATONE**Water Exercise Deep/Shallow

Next Session May 29th Tuesday or Thursday 845-930am M \$0 R \$25 PP \$40 / 7wk session

Leave Refreshed, Stretched and Energized

Register **Online** \$5 Late Registration Fee