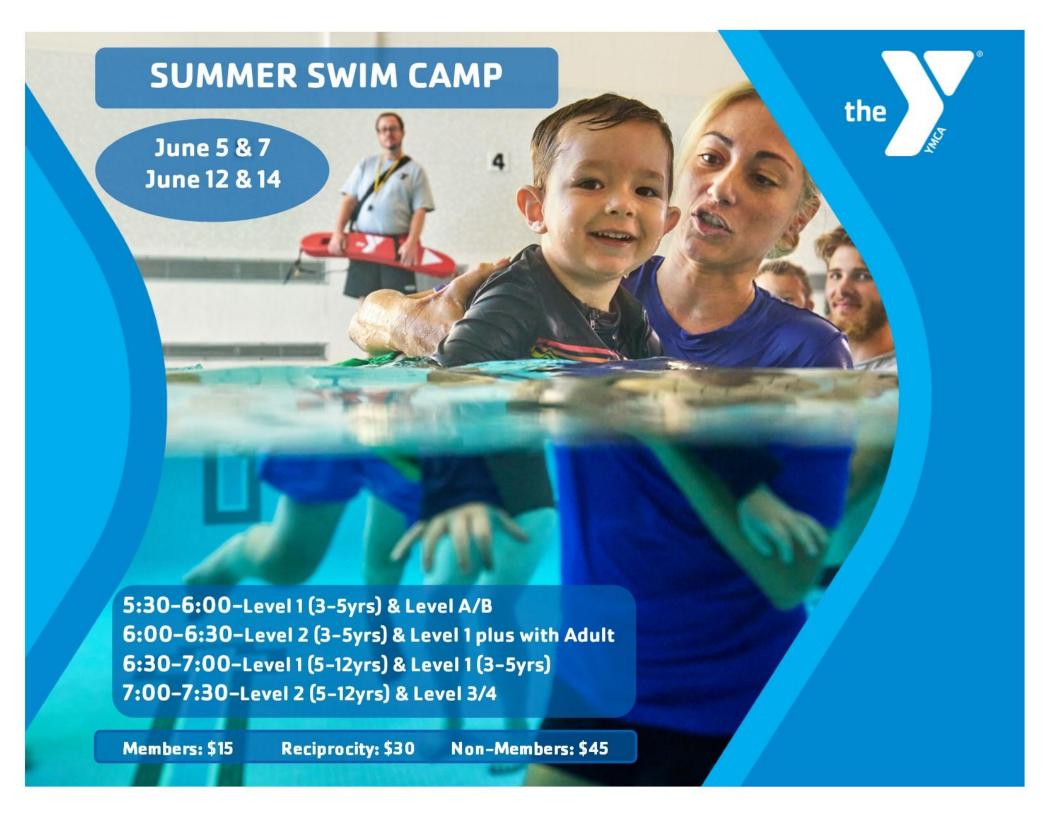

# Gymnastics-Dance-Cheer Mini Sessions

June 5-7 Deadline to register 5/31
July 17-19 Deadline to register 7/12
August 7-9 Deadline to register 7/29

Each mini session will provide gymnastics dance and cheerleading instruction including skills such as rolls, cartwheels, round offs, handsprings, basic cheers jumps and ballet.

Mon - Wed **Tiny Tumblers (18mo-2yrs)** 5pm-530p M \$25 PP \$55 Gym 1 (3yrs-preK) 530p-645p M \$30 PP \$70 **Gym 2 (K-2nd)** 530p-645p M \$30 PP \$70 Gym 3 (3rd-4th) 630p-745p M \$30 PP \$70 Gym 4 (5th+) & Preteam lv1 630p-745p M \$30 PP \$70

- Parent participation required for 18mo-3 year olds.
- Each family gets a free pool pass to be used before or after each class. Under 12 must be with parent.
- Pricing is per session.