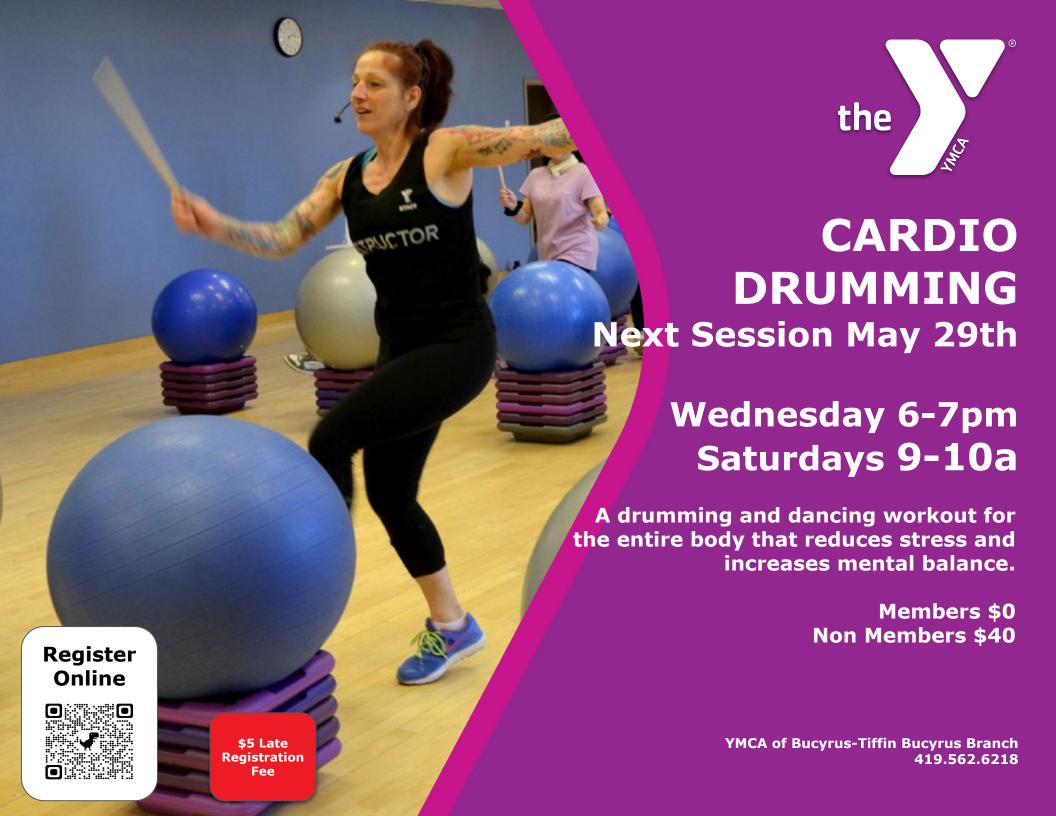

# PILATES

Next session begins May 29
Tues 8am-9am
Thur 5:45-6:35p

Members may sign up for both days.

Pilates is a great core workout for anyone looking to improve strength, posture, and flexibility. At the end of your workout, you will feel taller and energized, not exhausted.

Members \$0 Register May 15 Non Members \$40 Register May 22

#### **Instructor Bio:**

Erin is Power Pilates certified in both Basic and Intermediate Mat. She is also a trained ballet dancer. Born and raised in Galion, she is excited to be back and offering more classes in the community.

# **AQUATONE**Water Exercise Deep/Shallow

Next Session May 29th Tuesday or Thursday 845-930am M \$0 R \$25 PP \$40 / 7wk session

Leave Refreshed, Stretched and Energized

Register **Online** \$5 Late Registration Fee