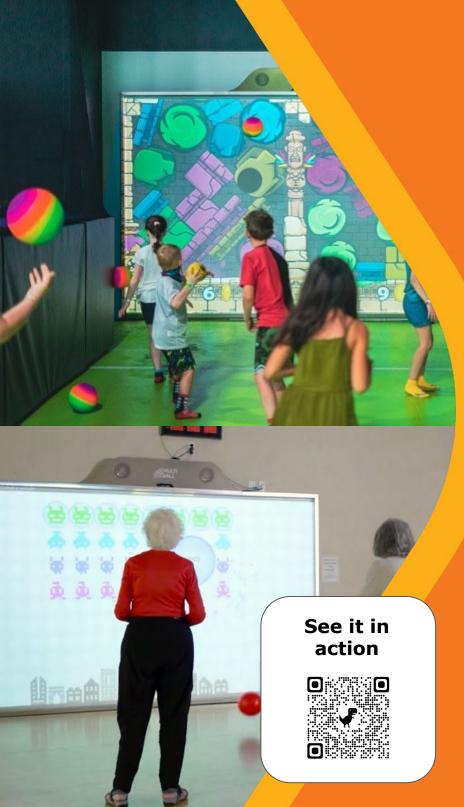

# MULTI BALL Interactive Sports Wall

Tryout the all new gaming experience multiball! This fully immersive game system will not only improve your fitness but is just FUN FUN FUN to play!

Throw, run, move touch, hit or kick to play. It's a great activity for individuals, families and friends of all ages.

This interactive system has a variety of games that are educational, entertaining and fitness forward. Sports include pickleball, soccer, and basketball to name a few.

It's motivational fitness technology that's fun for everyone and is included in your membership.

Visit the Y for a free trial.