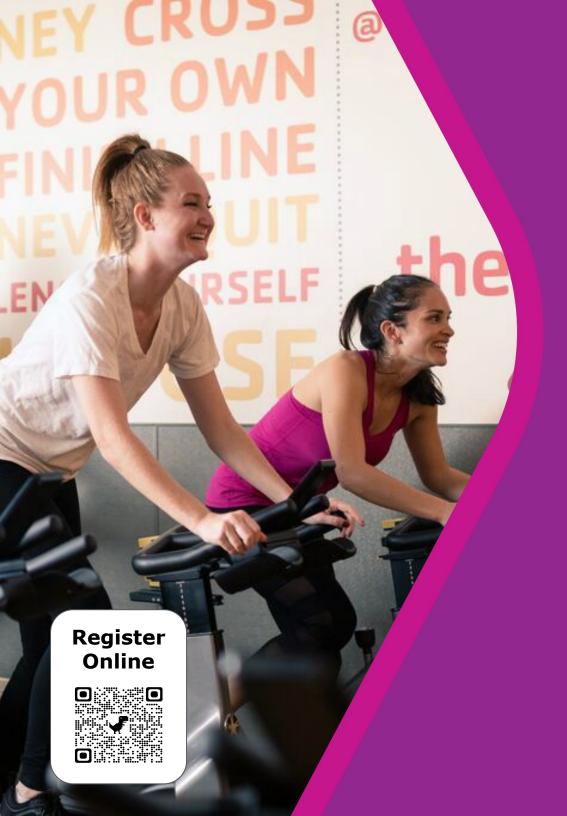

## Cardio Cycling Next Session Sept 11

Monday & Wednesday 6-715p

Indoor cycling is a group exercise class performed on stationary bikes. During the class, the instructor simulates hill-climbing, sprints, and races. It is truly a fantastic cardiovascular workout. You will be kept motivated by the instructor, the people around you, and the music. Get prepared for a workout! Water and towels are a must!

Members \$0 Non Members \$40