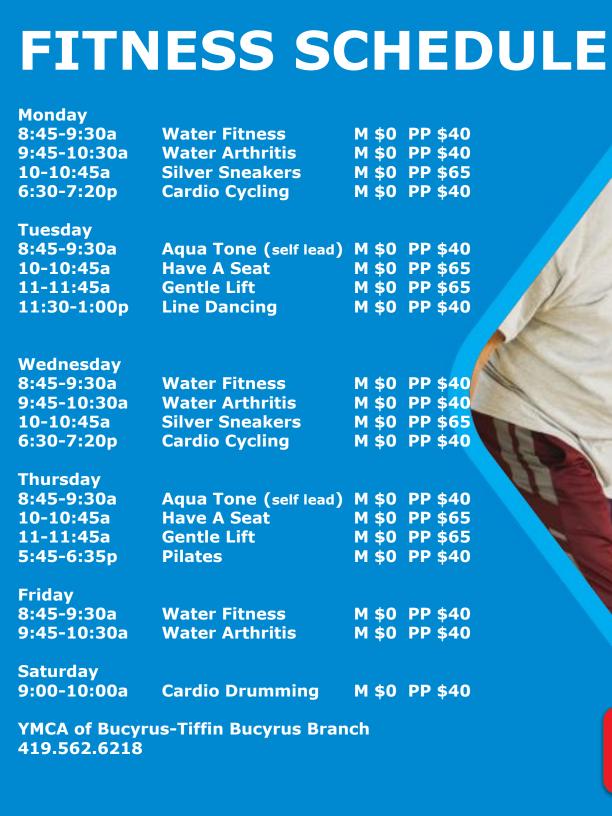

FALL PROGRAM GUIDE Session Starting Sept 11th

YMCA OF BUCYRUS-TIFFIN BUCYRUS BRANCH 419-562-6218

### **Facility Hours**

Monday - Friday 6am - 8pm Saturday 7am - 3pm 24 Hour Access Available

### **Sessions/Registration**

Winter Jan 2 - Feb 18
Spring I Feb 20 - Apr 8
Spring II Apr 10 - May 27
Summer I May 29 - July 15
Summer II July 17 - Sept 2
Fall Break Sept 4 - Sept 9
Fall I Sept 11 - Oct 28
Fall II Oct 30 - Dec 16

M 12/5 PP 12/12 M 2/6 PP 2/13 M 3/27 PP 4/3 M 5/15 PP 5/22

M 7/3 PP 7/10

M 8/28 PP 9/5 M 10/16 PP 10/23

Fall II Oct 30 - Dec 16

M 12/5 PP 12/12

M 2/6 PP 2/13

M 3/27 PP 4/3

M 5/15 PP 5/22

M 7/3 PP 7/10

M 8/28 PP 9/5

M 10/16 PP 10/23

### **PILATES**

Next session begins Sept 11 Thur 5:45-6:35p

Pilates is a great core workout for anyone looking to improve strength, posture, and flexibility. At the end of your workout, you will feel taller and energized, not exhausted.

Members \$0 Register Aug 28 Non Members \$40 Register Sept 5

## Cardio Cycling Next Session Sept 11

Monday & Wednesday 6-715p

Indoor cycling is a group exercise class performed on stationary bikes. During the class, the instructor simulates hill-climbing, sprints, and races. It is truly a fantastic cardiovascular workout. You will be kept motivated by the instructor, the people around you, and the music. Get prepared for a workout! Water and towels are a must!

Members \$0 Non Members \$40

# **AQUATONE**Water Exercise Deep/Shallow

Next Session Sept 11 Tuesday or Thursday 845-930am

Members \$0

Non Member \$40 / 7wk session

Leave Refreshed, Stretched and Energized

Self directed class due to Lifeguard availability